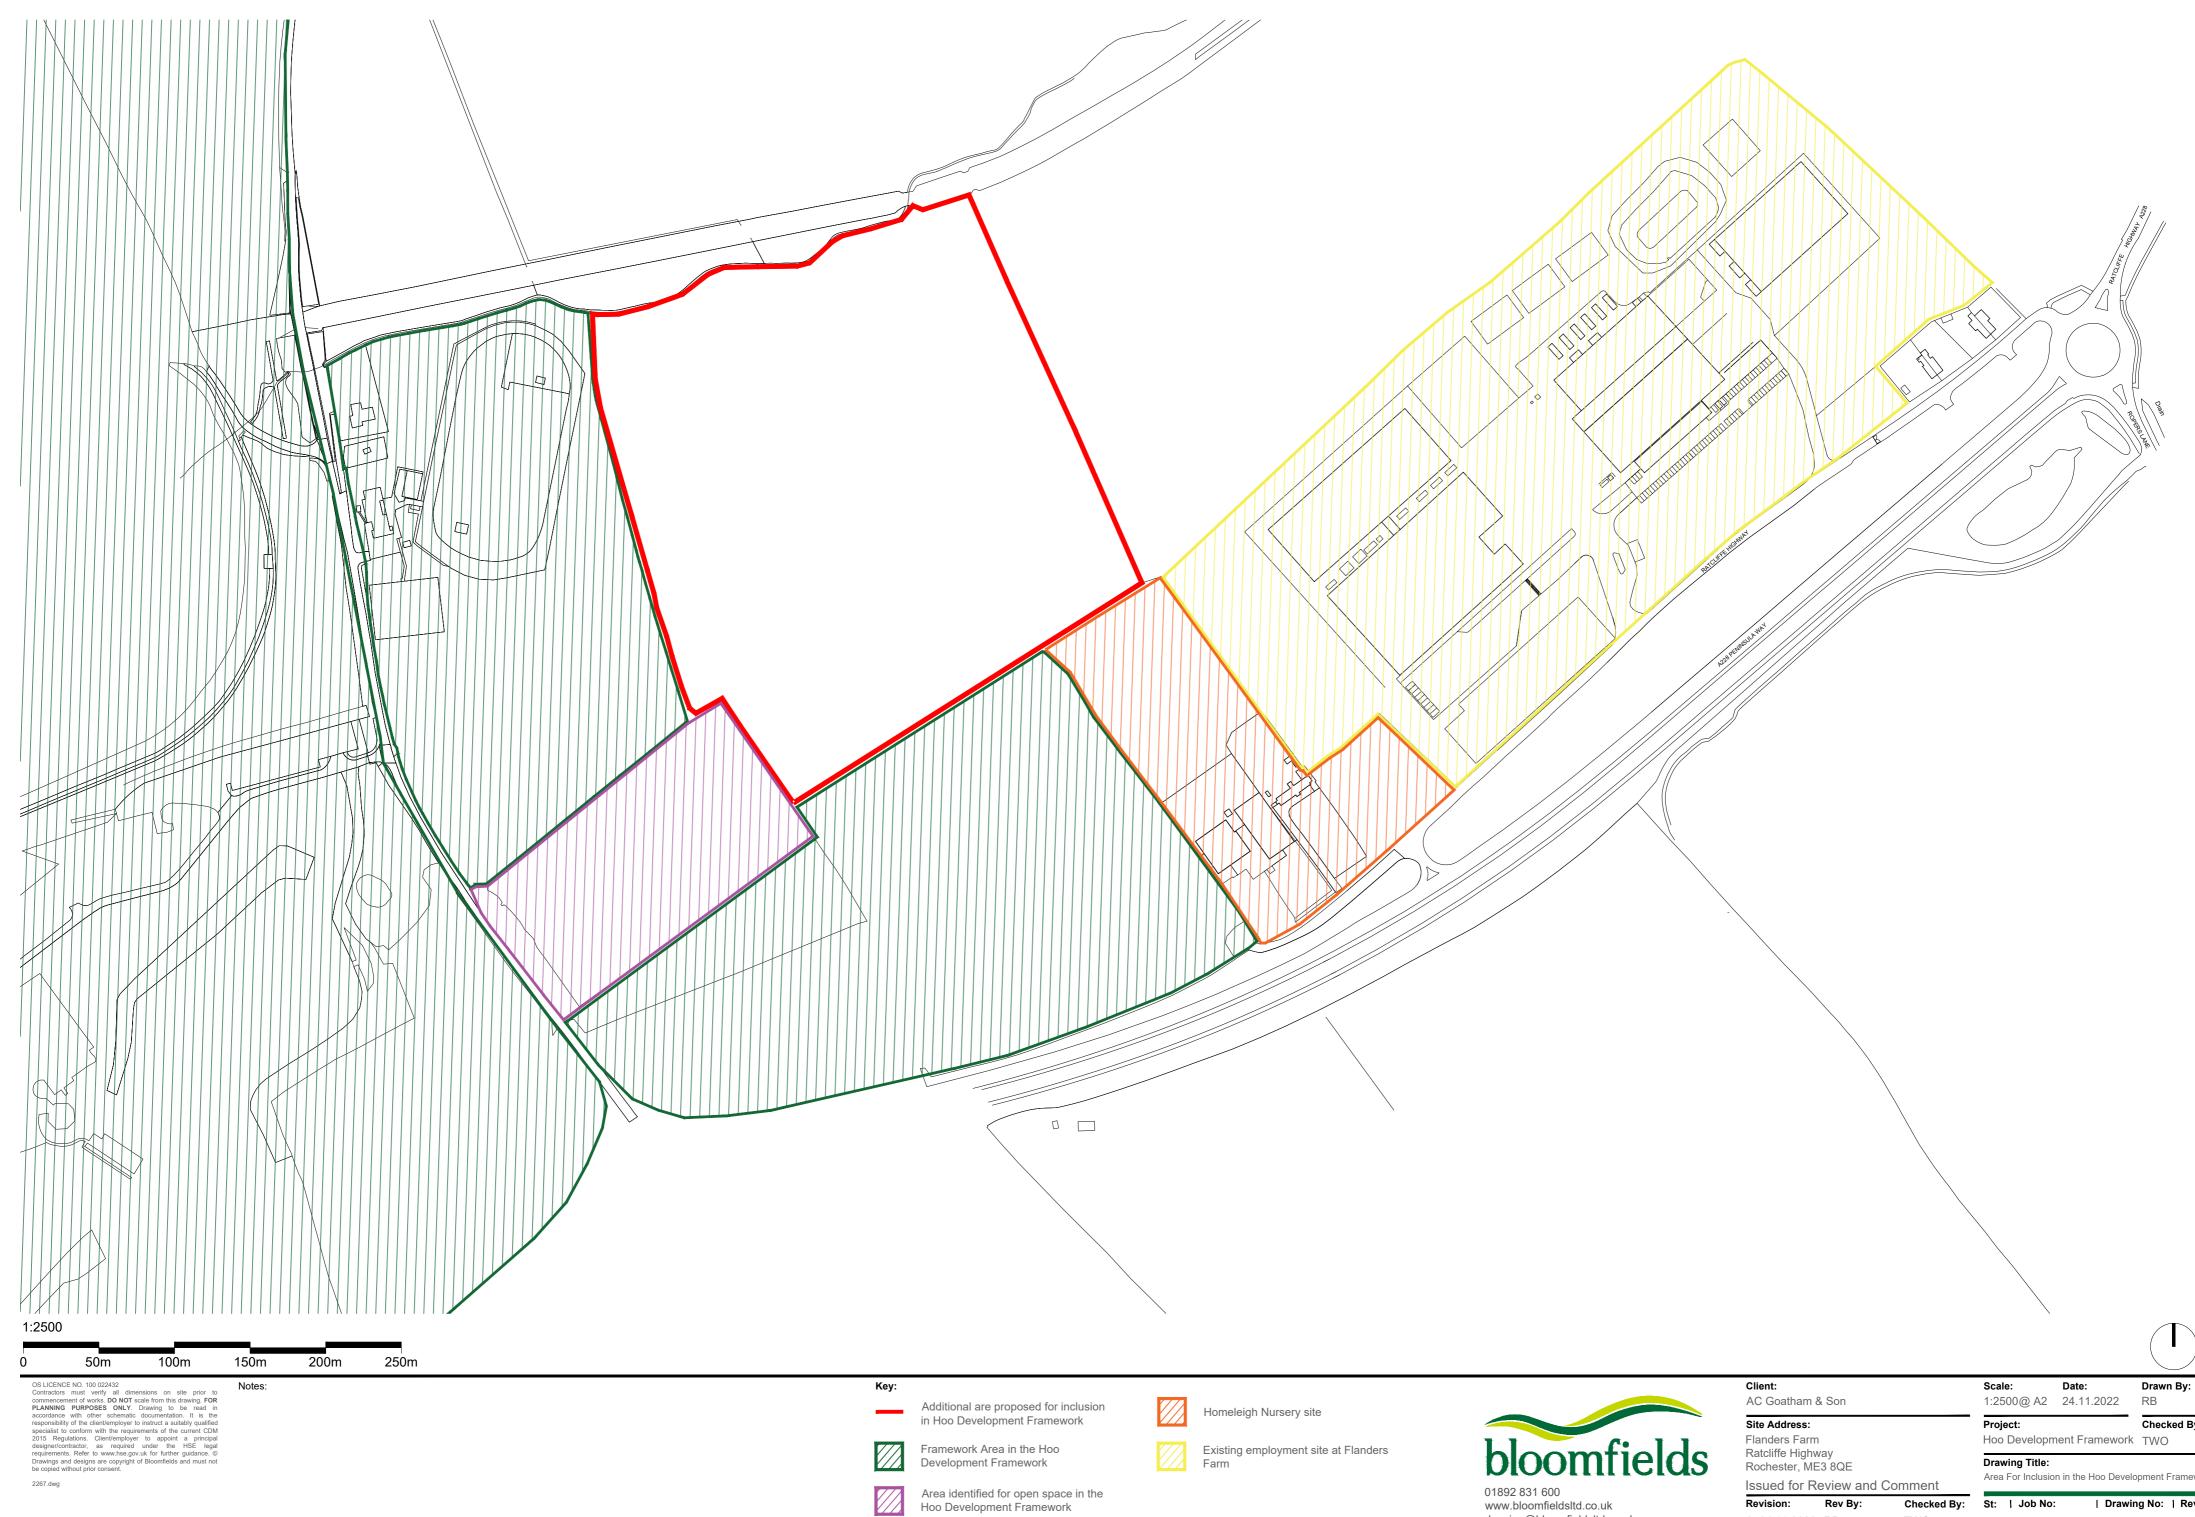

drawing@bloomfieldsltd.co.uk

| Client:<br>AC Goatham & Son                                              |               |                    | Scale:<br>1:2500@ A2                                                  | Date:<br>24.11.2022 | <b>Drawn By:</b><br>RB |
|--------------------------------------------------------------------------|---------------|--------------------|-----------------------------------------------------------------------|---------------------|------------------------|
| Site Address:<br>Flanders Farm                                           |               |                    | Project:Checked By:Hoo Development FrameworkTWO                       |                     |                        |
| Ratcliffe Highway<br>Rochester, ME3 8QE<br>Issued for Review and Comment |               |                    | Drawing Title:<br>Area For Inclusion in the Hoo Development Framework |                     |                        |
| <b>Revision:</b><br>A. 24.11.2022                                        | Rev By:<br>RB | Checked By:<br>TWO | St:   Job No                                                          |                     | ng No:   Rev:          |

| Scale:<br>1:2500@ A2                                                  | Date:<br>24.11.2022 | <b>Drawn By:</b><br>RB |  |  |  |
|-----------------------------------------------------------------------|---------------------|------------------------|--|--|--|
| Project: Checked By:   Hoo Development Framework TWO                  |                     |                        |  |  |  |
| Drawing Title:<br>Area For Inclusion in the Hoo Development Framework |                     |                        |  |  |  |
| St:   Job No:                                                         | :   Drawi           | ng No:   Rev:          |  |  |  |